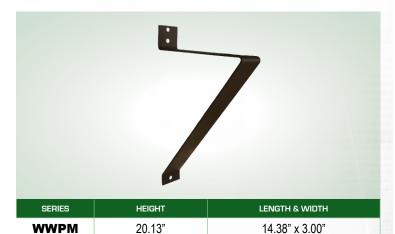

## **Wall/Wood Pole Mount Adaptor**

| $\top$ | T      | 0 | - 14.38" <del></del> | 3.00" |
|--------|--------|---|----------------------|-------|
| 17.13" | 20.13" |   |                      |       |
|        |        |   |                      |       |