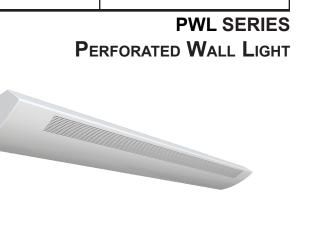

## Application

This indirect fixture is designed for wall mounting applications where aesthetics and performance are both needed.

#### Features

Designed to mount to a wall bracket (provided) that compensates for uneven surfaces and allows for recessed electrical boxes. Perforations give a better than 45 degree cutoff to the lamp. Forward throw design optical system maximizes the output of T5 and T8 lamps.

#### Construction

Heavy gauge roll formed steel housing with perforations. Units are shipped with die cast aluminum joiners installed for structural continuity and for attaching other units for continual runs or end caps.