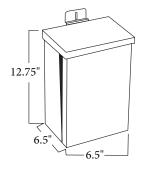

$\frac{1}{2}$ " knockout on each side for accessory mounting. Color coded secondaries include 12V, 12V, 13V, 14V, 15V, 15V, 24V, and COM output taps.

LISTINGS - ETL listed for wet locations.

**WARRANTY** — The complete luminaire is covered by a 3-year limited warranty.

# LVSS300 SERIES

#### 300Watt Stainless Steel Enclosure



#### **ORDERING INFORMATION**

Choose the bold face options for the appropriate luminaire configuration for your application and enter on the line above each fixture attribute. Accessories may be factory installed, depending on the particular accessory chosen, but still be ordered as a separate line item.

EXAMPLE: LVSS300M

| PART NUMBER | DESCRIPTIONS         |
|-------------|----------------------|
| LVSS300M    | 300W 120V INPUT XFMR |

### **DIMENSIONS**



## **ACCESSORIES**

TLHB800RCH Digital Timer



TLTN111 Mechanical Timer



PSJ163 16 Gauge 3 Strand Lead Wire



PCCORD-6 6' Photocell Extension Cord PCCORD-8 8' Photocell Extension Cord



**P20000PC-LVENC**Photocell (DC Transformer Operation Only)





2707 SATSUMA DR. I DALLAS, TX 75229 I PH: 800.225.0727 I e-mail: techlight@techlight.com www.techlight.com I