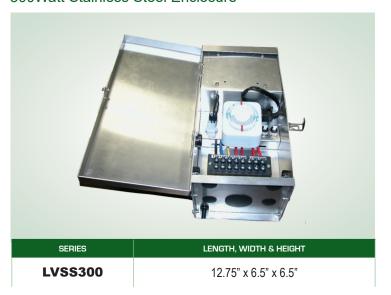

# LVSS300 SERIES

#### 300Watt Stainless Steel Enclosure

#### **FEATURES & SPECIFICATIONS**

**APPLICATION** — The LVSS300M was designed to be the toughest and most durable transformer enclosure possible. The stainless steel exterior and gasketed captive door makes it ideal for the harshest of environments. It features a fully encapsulated 300W low voltage transformer.

CONSTRUCTION - Constructed heavy duty stainless steel with captive hinged door.

**MOUNTING** — Keyhole mounts are provided on the backside of the enclosure for quick and secure mounting. Custom finishes available upon request.

**ELECTRICAL SYSTEM** —A 6-ft 16/3 SJ TW cord with a grounded straight blade plug comes standard. Field installable timer and photocells are available. Each unit is provided with two  $\frac{3}{4}$ " and one  $\frac{1}{2}$ " knockouts on the underside for low voltage exit, and one  $\frac{1}{2}$ " knockout on each side for accessory mounting. Color coded secondaries include 12V, 12V, 13V, 14V, 15V, 15V, 24V, and COM output taps.