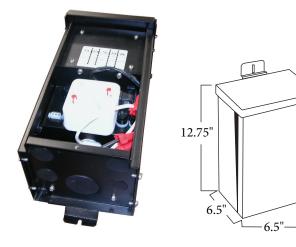

## **DESIGN**

The ELV300 was designed as an economical and durable transformer enclosure. It features a fully encapsulated 300W low voltage transformer. Keyhole mounts are provided on the backside of the enclosure for quick and secure mounting. Custom finishes available upon request.

# **TECHNICAL INFORMATION**

Constructed from formed aluminum. A 6-ft 16/3 SJ TW cord with a grounded straight blade plug comes standard. Field installable timer and photocells are available. Each unit is provided with two ¾" and one ½" knockouts on the underside for low voltage exit, and one ½" knockout on each side for accessory mounting. Color coded secondaries include 12V, 12V, 13V, 14V, 15V, 15V, 24V, and COM output taps.