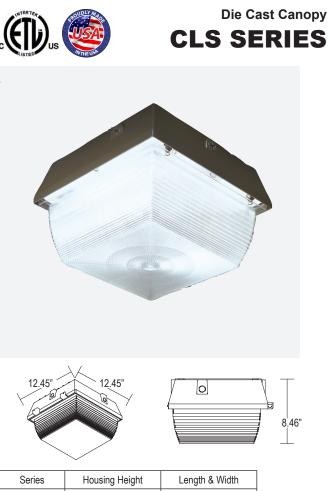

## FEATURES & SPECIFICATIONS

APPLICATION - The CLS Canopy light was designed as an easy to install, economical, and long lasting canopy light. The compact size and wide array of available wattages allows this fixture to fit into a multitude of mounting applications.

CONSTRUCTION - The housing is constructed of die cast aluminum. The vandal resistant patterned clear acrylic lens is gasketed to provide for weather tight protection. ETL listed.

FINISH - A Super Durable Polyester powder coat finish is electrostatically applied in our state of the art paint facility. Standard colors available: Black, Bronze, US Green, White. Custom colors available upon request.

**OPTICAL SYSTEM** – Made with a state of the art high performance reflectors that use high gloss components to achieve precise photometric distributions. A segmented specular aluminum reflector provides 360° illumination.

**MOUNTING** – The fixture comes standard with a "quick mount". The fixture is designed to hang independently while being installed. This frees the installers' hands to make critical wire connections with speed and ease. Designed to mount directly to a standard 4" junction box.

Catalog Number

Project

| CLS    | 8.46"          | 12.45" x 12.45" |
|--------|----------------|-----------------|
| Series | Housing Height | Length & Width  |

Example: CLS5A1-BZ

designation.

3

120V NPF option is for High Pressure Sodium Models only.