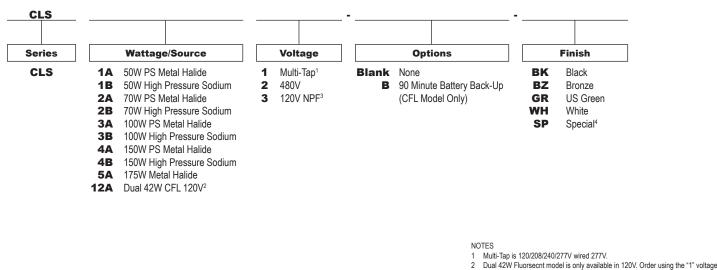

ELECTRICAL SYSTEM - Available in 50W thru 175W standard metal halide, pulse-start metal halide, and high pressure sodium. Comes standard with a 4KV pulse rated mogul base socket. Each 60HZ CWA multi-tap<sup>1</sup> or 480V ballast is pre-wired and installed for convenience.

Catalog Number

Project

| CLS    | 8.46"          | 12.45" x 12.45" |
|--------|----------------|-----------------|
| Series | Housing Height | Length & Width  |

Example: CLS5A1-BZ

designation.

3

120V NPF option is for High Pressure Sodium Models only.

## ORDERING INFORMATION

Choose the bold face options for the appropriate luminaire configuration for your application and enter on the line above each fixture attribute. Accessories may be factory installed, depending on the particular accessory chosen, but still be ordered as a separate line item.